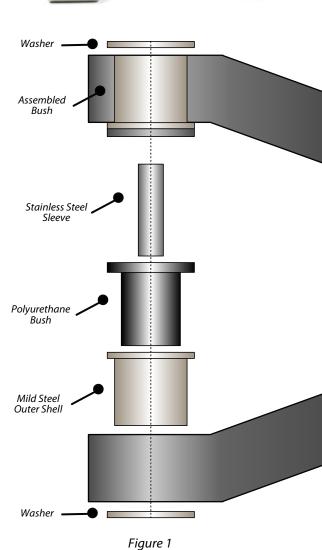

## **Fitting Instructions:**

- 1. Remove original bush. Using an appropriate tool, remove the original outer shell from the arm.
- 2. Clean any dirt and corrosion from the arm.
- 3. Press the supplied outer shell into the arm, with the flanged edge on the inside of the wishbone arm.
- 4. Insert polyurethane bush into arm with top hat section of bush on the inside of the wishbone arm.
- 5. Insert stainless steel sleeve into polyurethane bush.
- 6. Refit arm. Tension all hardware to manufacturers recommended torque settings.